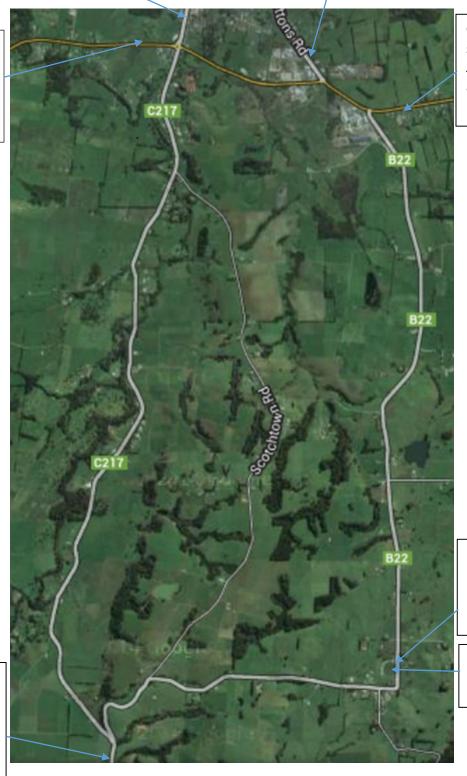

## Race Map - Irishtown 38km Race

Cycle Race in Progress sign 300mts up Trowutta Rd. from T Junction of Bass Hwy. and Trowutta Rd. Cycle Race in Progress sign 300mts up Brittons Rd. from T Junction of Brittons Rd. and Bass Hwy.

Cycle Race in Progress sign 300mts up Bass Hwy. from Roundabout of Bass Hwy. and Trowutta Rd.

Cycle Race in Progress sign 300mts before T Junction of Bass Hwy. and & Irishtown Rd.

Start / Finish Line 30mts. North of the entrance to the football ground

Car parking at Irishtown Football Ground.

Cycle Race in Progress sign 300mts up Trowutta Rd. from T Junction of Trowutta Rd. and Grooms Cross Rd.